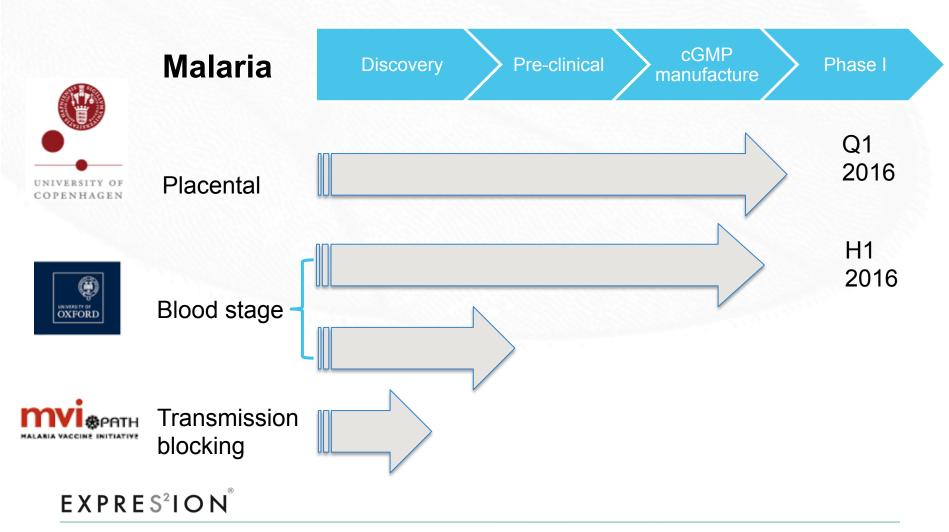

of ANTIGENS for R&D and CLINICAL TRIALS





### WHY COLLABORATE WITH US

#### PROTEINS PRODUCED BY EXPRES<sup>2</sup>ION:

### >90% SUCCESS RATE

### Yields obtained by Polyclonal ExpreS<sup>2</sup> cell lines in Shake Flasks \*

| FLU: HA variants             | 100-270mg/L        |
|------------------------------|--------------------|
| RSV: F-protein               | 1-10mg/L           |
| Malaria antigens             | 5-100mg/L          |
| Flavivirus antigens and VLPs | 10-100mg/L         |
| Ebola Virus antigen          | 9 mg/L pure        |
| Marburg Virus antigen        | Not yet determined |
| East Coast Fever antigen     | Est. 10mg/L        |

### \* Yields can typically be >10 fold increased by cloning



## PROVEN ExpreS<sup>2</sup> TECHNOLOGY CLINICAL STAGE OF THE PLATFORM



### WHERE WE CAN HELP



### ACADEMIC COLLABORATORS



















OF OXFORD



















SIR WILLIAM DUNN SCHOOL OF PATHOLOGY

## PROVEN TRACK RECORD IN GRANT FUNDED COLLABORATIONS















### Our aim:

# Helping to get your vaccines into the clinic as fast as possible

#### **Contact details**

WDJ@expres2ionbio.com

Mobile: +45 26394649