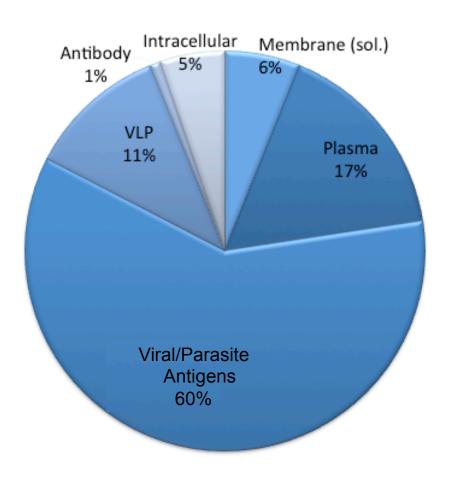

## **OUR FOCUS**

Drosophila S2 insect cell expression system

Production of ANTIGENS for R&D and CLINICAL TRIALS





### WHY COLLABORATE WITH US

#### PROTEINS PRODUCED BY EXPRES<sup>2</sup>ION:

### >90% SUCCESS RATE

### Yields obtained by Polyclonal ExpreS<sup>2</sup> cell lines in Shake Flasks \*

| FLU: HA variants             | 100-270mg/L        |
|------------------------------|--------------------|
| RSV: F-protein               | 1-10mg/L           |
| Malaria antigens             | 5-100mg/L          |
| Flavivirus antigens and VLPs | 10-100mg/L         |
| Ebola Virus antigen          | 9 mg/L pure        |
| Marburg Virus antigen        | Not yet determined |
| East Coast Fever antigen     | Est. 10mg/L        |

### \* Yields can typically be >10 fold increased by cloning



## PROVEN ExpreS<sup>2</sup> TECHNOLOGY CLINICAL STAGE OF THE PLATFORM



### WHERE WE CAN HELP



### ACADEMIC COLLABORATORS



















OF OXFORD



















SIR WILLIAM DUNN SCHOOL OF PATHOLOGY

## PROVEN TRACK RECORD IN GRANT FUNDED COLLABORATIONS















### Our aim:

# Helping to get your vaccines into the clinic as fast as possible

#### **Contact details**

WDJ@expres2ionbio.com

Mobile: +45 26394649