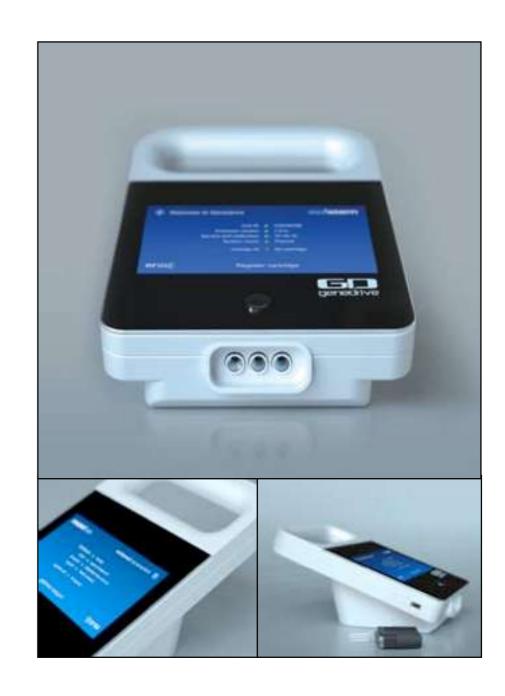

# Genedrive® overview

#### Rapid

Results obtained in 1 hour enabling immediate treatment

#### Robust

No moving parts, lightweight (just 560g)

## Low voltage

12V DC device allows battery pack operation

#### Inexpensive

Unit and assay pricing highly competitive

#### Place anywhere

Low resource settings, point-of-care

### Simple to use

Single button operation, minimal hands on time, all reagents supplied

## Broad application

Expanding portfolio of assays